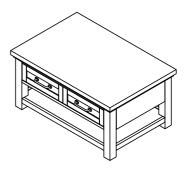

Riverside

info@riverside-furniture.com

### Cora Occasional Tables Assembly Instructions

### Made in Viet Nam

#### Warning:

(H)

- Be sure to check all packing material carefully for small parts, which may have come loose inside the carton during shipment.
- To prevent possible scratches and damage, this furniture **MUST BE ASSEMBLED BY TWO PEOPLE** on a soft surface such as a blanket or carpet.

**Important Use Information:** We recommend using coasters, placemats and trivets when placing hot or cold containers on this item. It is also recommended to quickly cleanup any spills to minimize exposure to moisture. Doing so will prolong the life and look of the item for many years.



37203 Small Cocktail Table

### Components and Hardware List





1 pc





email: <u>info@riverside-furniture.com</u>

# Cora Occasional Tables Assembly Instructions

Made in Viet Nam

37203 Small Cocktail Table





STEP 4: Using the Allen key (G) tighten all bolts





## Cora Occasional Tables Assembly Instructions

Made in Viet Nam

37203 Small Cocktail Table

STEP 5: Attach both drawers



## Complete



 $\underline{\text{Note:}}$  The casters provide an element of convenient mobility, however, to prevent possible damage to some types of flooring, never roll casters on unprotected hardwood or vinyl flooring.