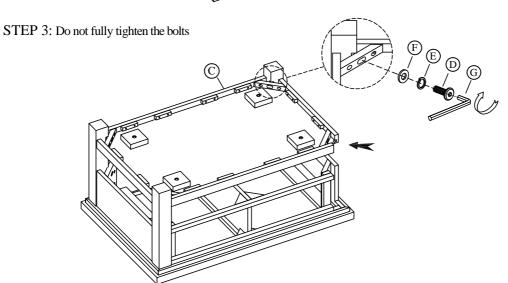

# Cora Occasional Tables Assembly Instructions

Made in Viet Nam

37203 Small Cocktail Table

STEP 4: Using the Allen key (G) tighten all bolts