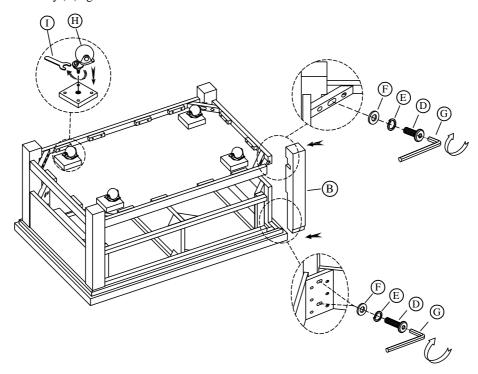

# Cora Occasional Tables Assembly Instructions

Made in Viet Nam

37203 Small Cocktail Table

STEP 4: Using the Allen key (G) tighten all bolts