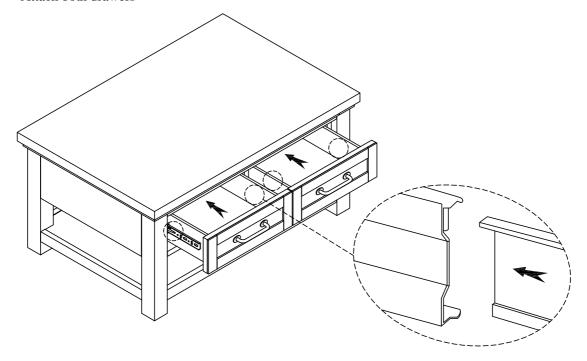

## Cora Occasional Tables Assembly Instructions

Made in Viet Nam

37203 Small Cocktail Table

STEP 5: Attach both drawers