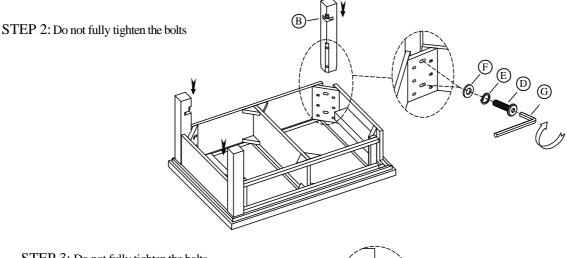

# Cora Occasional Tables Assembly Instructions

Made in Viet Nam

37203 Small Cocktail Table

STEP 4: Using the Allen key (G) tighten all bolts