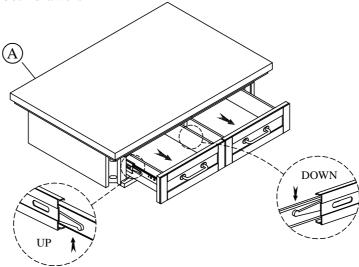

## Cora Occasional Tables Assembly Instructions

Made in Viet Nam

37203 Small Cocktail Table

STEP 5: Attach both drawers